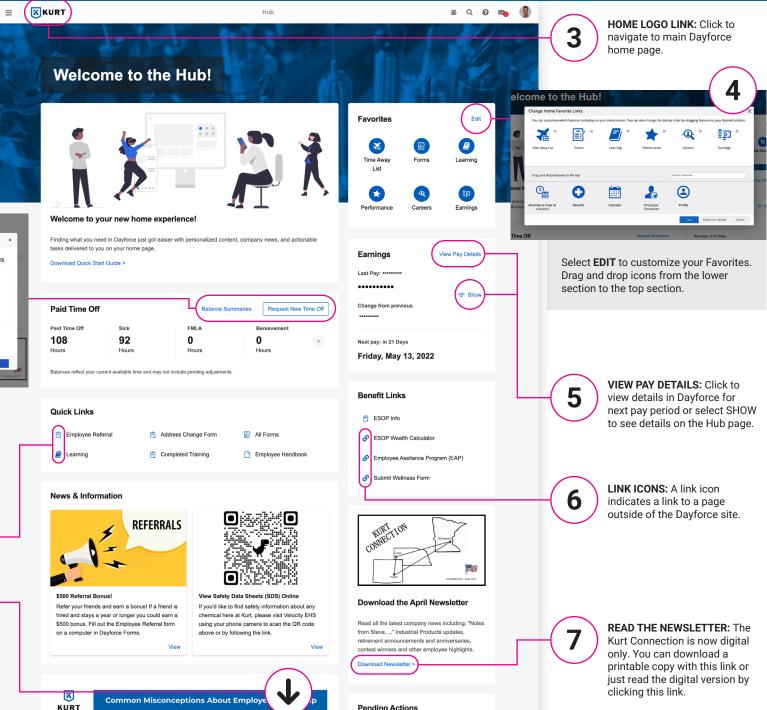

## Introducing: Kurt Dayforce Hub - Employee Dashboard

Introducing the new Dayforce Hub landing page. Log in to your Dayforce account to see your own custom dashboard. Blue links can be clicked to view more information or to customize selected fields.

BALANCE SUMMARIES: Select to open a window to view all current balances.

**REQUEST NEW TIME OFF:** Select this button to directly access the Dayforce time-off request screen.

QUICK LINKS: Select any of these links to go to the Dayforce form or section.

MORE CONTENT! Keep scrolling to find more helpful links to Kurt Contests and Clubs, blog posts and videos.

KURT

Pending Actions