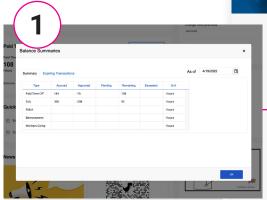

BALANCE SUMMARIES: Select to open a window to view all current balances.

**REQUEST NEW TIME OFF:** Select this button to directly access the Dayforce time-off request screen.

QUICK LINKS: Select any of these links to go to the Dayforce form or section.